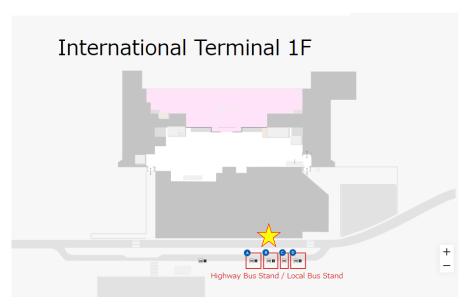

## How to Get to SAGA As of August, 2023

★ If you get to Fukuoka Airport, International Terminal;

Fukuoka Airport International Terminal 1F

Bus Timetable (Fukuoka Airport International Terminal →Saga)

| Destination | Saga   |
|-------------|--------|
| Elapsed     | 65min  |
| Fare        | ¥1,300 |
| 6           |        |
| 7           |        |
| 8           | 50     |
| 9           | 50     |
| 10          |        |
| 11          | 30     |
| 12          | 30     |
| 13          | 30     |
| 14          | 30     |
| 15          |        |
| 16          | 30     |
| 17          |        |
| 18          | 30     |
| 19          | 30     |
| 20          |        |
| 21          |        |

## Please take the bus at the bus stop [3].