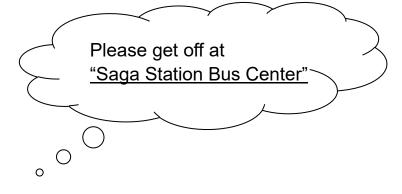

## How to Get to SAGA As of August, 2023

★ If you get to Fukuoka Airport, International Terminal;

Fukuoka Airport International Terminal 1F



Bus Timetable (Fukuoka Airport International Terminal →Saga)

| Destination | Saga   |
|-------------|--------|
| Elapsed     | 65min  |
| Fare        | ¥1,300 |
| 6           |        |
| 7           |        |
| 8           | 50     |
| 9           | 50     |
| 10          |        |
| 11          | 30     |
| 12          | 30     |
| 13          | 30     |
| 14          | 30     |
| 15          |        |
| 16          | 30     |
| 17          |        |
| 18          | 30     |
| 19          | 30     |
| 20          |        |
| 21          |        |

## Please take the bus at the bus stop [3].





## Fukuoka Airport web-site:

https://www.fukuoka-airport.jp/en/access/bus.html

You can choose Chinse, Korean or English.



Bus Timetable (Fukuoka Airport Domestic Terminal → Saga)

| Destination | Saga    |
|-------------|---------|
| Elapsed     | 75 min. |
| Fare        | ¥1,300  |
| 8           | 40      |
| 9           | 40      |
| 10          |         |
| 11          | 20      |
| 12          | 20      |
| 13          | 20      |
| 14          | 20      |
| 15          |         |
| 16          | 20      |
| 17          |         |
| 18          | 20      |
| 19          | 20      |
| 20          |         |
| 21          | 20      |
| 22          |         |

#### Please take the bus for "SAGA" at the bus stop





## Fukuoka Airport web-site:

https://www.fukuoka-airport.jp/e