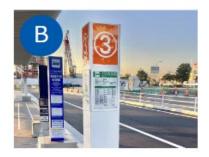

## How to Get to SAGA As of August, 2023

★ If you get to Fukuoka Airport, International Terminal;

Fukuoka Airport International Terminal 1F



Bus Timetable (Fukuoka Airport International Terminal →Saga)

| Destination | Saga   |
|-------------|--------|
| Elapsed     | 65min  |
| Fare        | ¥1,300 |
| 6           |        |
| 7           |        |
| 8           | 50     |
| 9           | 50     |
| 10          |        |
| 11          | 30     |
| 12          | 30     |
| 13          | 30     |
| 14          | 30     |
| 15          |        |
| 16          | 30     |
| 17          |        |
| 18          | 30     |
| 19          | 30     |
| 20          |        |
| 21          |        |

## Please take the bus at the bus stop [3].





## Fukuoka Airport web-site:

https://www.fukuoka-airport.jp/en/access/bus.html

You can choose Chinse, Korean or English.



Bus Timetable (Fukuoka Airport Domestic Terminal → Saga)

| Destination | Saga    |
|-------------|---------|
| Elapsed     | 75 min. |
| Fare        | ¥1,300  |
| 8           | 40      |
| 9           | 40      |
| 10          |         |
| 11          | 20      |
| 12          | 20      |
| 13          | 20      |
| 14          | 20      |
| 15          |         |
| 16          | 20      |
| 17          |         |
| 18          | 20      |
| 19          | 20      |
| 20          |         |
| 21          | 20      |
| 22          |         |

#### Please take the bus for "SAGA" at the bus stop





## Fukuoka Airport web-site:

https://www.fukuoka-airport.jp