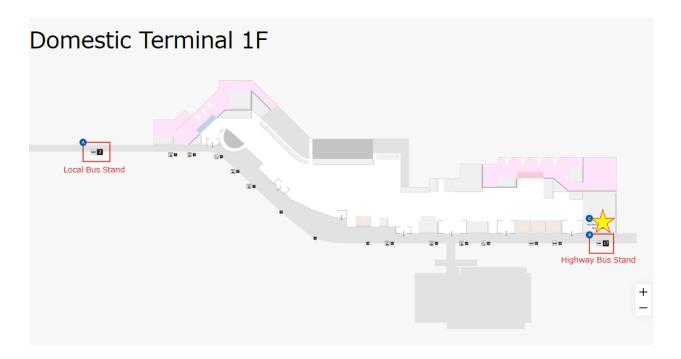

## Fukuoka Airport web-site:

https://www.fukuoka-airport.jp/en/access/bus.html

You can choose Chinse, Korean or English.

Bus Timetable (Fukuoka Airport Domestic Terminal → Saga)

| Destination | Saga    |
|-------------|---------|
| Elapsed     | 75 min. |
| Fare        | ¥1,300  |
| 8           | 40      |
| 9           | 40      |
| 10          |         |
| 11          | 20      |
| 12          | 20      |
| 13          | 20      |
| 14          | 20      |
| 15          |         |
| 16          | 20      |
| 17          |         |
| 18          | 20      |
| 19          | 20      |
| 20          |         |
| 21          | 20      |
| 22          |         |

#### Please take the bus for "SAGA" at the bus stop