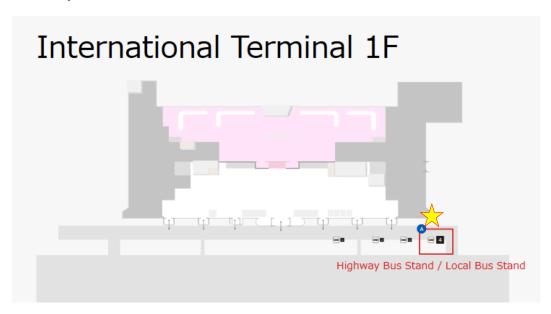

#### ★ If you get to Fukuoka Airport, International Terminal;

Fukuoka Airport International Terminal 1F

Bus Timetable (Fukuoka Airport International Terminal →Saga)

| Destination | Saga   |
|-------------|--------|
| Elapsed     | 65min  |
| Fare        | ¥1,300 |
| 8           | 30     |
| 9           | 30     |
| 10          |        |
| 11          | 30     |
| 12          | 30     |
| 13          | 30     |
| 14          | 30     |
| 15          |        |
| 16          | 30     |
| 17          |        |
| 18          | 30     |
| 19          | 30     |
| 20          |        |

## Please take the bus at the bus stop [4].