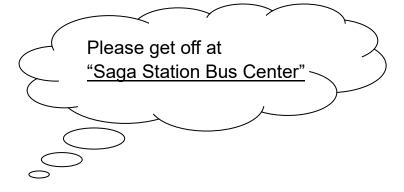

## How to Get to SAGA

As of July 1, 2023

#### ★ If you get to Fukuoka Airport, International Terminal;

Fukuoka Airport International Terminal 1F



Bus Timetable (Fukuoka Airport International Terminal →Saga)

| Destination | Saga   |
|-------------|--------|
| Elapsed     | 65min  |
| Fare        | ¥1,300 |
| 8           | 30     |
| 9           | 30     |
| 10          |        |
| 11          | 30     |
| 12          | 30     |
| 13          | 30     |
| 14          | 30     |
| 15          |        |
| 16          | 30     |
| 17          |        |
| 18          | 30     |
| 19          | 30     |
| 20          |        |

## Please take the bus at the bus stop [4].





## Fukuoka Airport web-site:

 $\underline{https://www.fukuoka-airport.jp/en/access/bus.html}$ 

You can choose Chinse, Korean or English.

### ★ If you get to Fukuoka Airport Domestic Terminal;



Bus Timetable (Fukuoka Airport Domestic Terminal →Saga)

| Destination | Saga    |
|-------------|---------|
| Elapsed     | 75 min. |
| Fare        | ¥1,300  |
| 8           | 20      |
| 9           | 20      |
| 10          |         |
| 11          | 20      |
| 12          | 20      |
| 13          | 20      |
| 14          | 20      |
| 15          |         |
| 16          | 20      |
| 17          |         |
| 18          | 20      |
| 19          | 20      |
| 20          |         |
| 21          | 20      |
| 22          |         |

Please take the bus for "SAGA" at the bus stop [