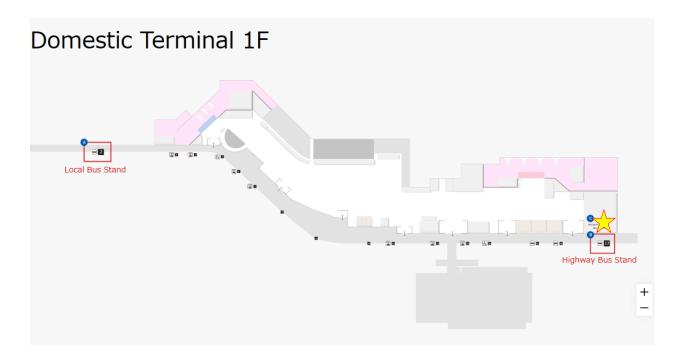

### ★ If you get to Fukuoka Airport Domestic Terminal;

Bus Timetable (Fukuoka Airport Domestic Terminal →Saga)

| Destination | Saga    |
|-------------|---------|
| Elapsed     | 75 min. |
| Fare        | ¥1,300  |
| 8           | 20      |
| 9           | 20      |
| 10          |         |
| 11          | 20      |
| 12          | 20      |
| 13          | 20      |
| 14          | 20      |
| 15          |         |
| 16          | 20      |
| 17          |         |
| 18          | 20      |
| 19          | 20      |
| 20          |         |
| 21          | 20      |
| 22          |         |

Please take the bus for "SAGA" at the bus stop [17]