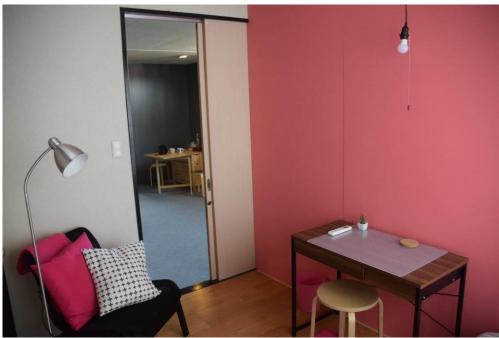

## The rooms

The student rooms are located on the 2<sup>nd</sup> floor of the former shop. On the first floor of the former shop is a kitchen and toilet. The bathroom is located in the main guesthouse.

Room 1 (Pink room)

Room 2 (Orange room)

Room 3 (Green room)

Room 4 (Blue room)  $\downarrow$ 