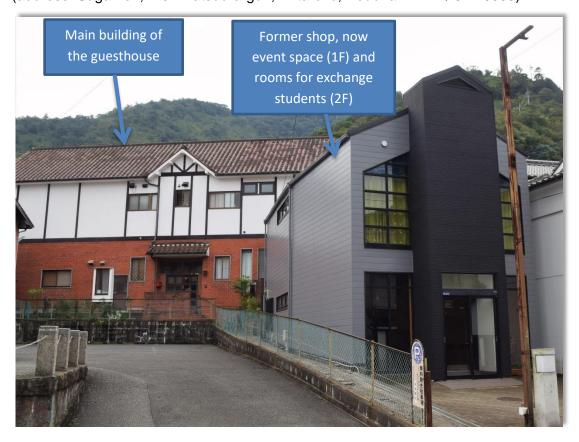

### **Guesthouse Keramiek Arita**

(address: Saga-ken, Nishimatsuura-gun, Arita-cho, Koubira 2-2-2 7844-0005)

The guesthouse is located in the center of the town of Arita (Kami-Arita, close to Koransha and the Tozan Shrine). The distance to the ceramic department is 2.1 km (by bicycle around 10 minutes).

## The rooms

The student rooms are located on the 2<sup>nd</sup> floor of the former shop. On the first floor of the former shop is a kitchen and toilet. The bathroom is located in the main guesthouse.

1F Event space and kitchen. Events might be taking place in this space regularly.