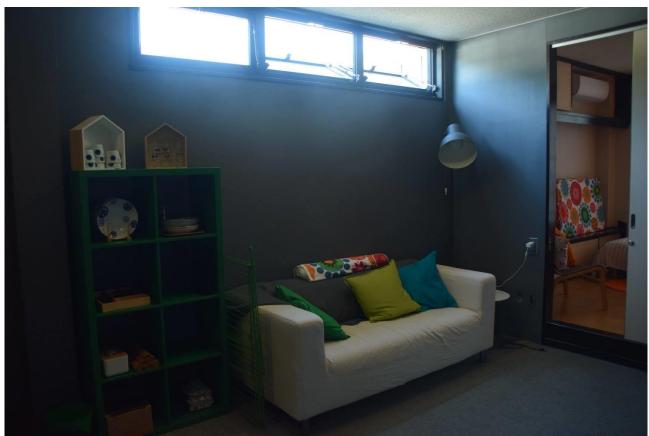

# Central area (2F) (Living room)

kitchen area (construction has finished)

The kitchen has a refrigerator, IH Cooker, microwave, oven, kettle, and so on. The outside area can be used freely (outside furniture, bbq are available). There is washing machine located behind the former shop. Wifi is available in the whole house and on the terrace.

1F Event space and kitchen. Events might be taking place in this space regularly.