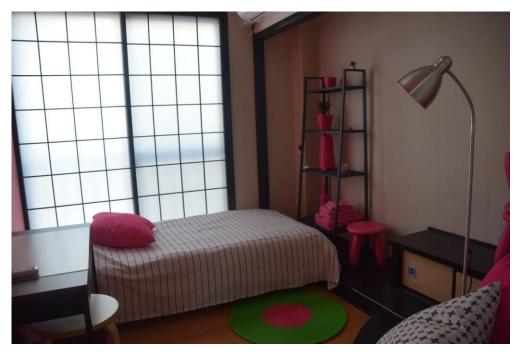

## The rooms

The student rooms are located on the 2<sup>nd</sup> floor of the former shop. On the first floor of the former shop is a kitchen and toilet. The bathroom is located in the main guesthouse.

Room 1 (Pink room)

Room 2 (Orange room)

Room 3 (Green room)

Room 4 (Blue room)  $\downarrow$ 