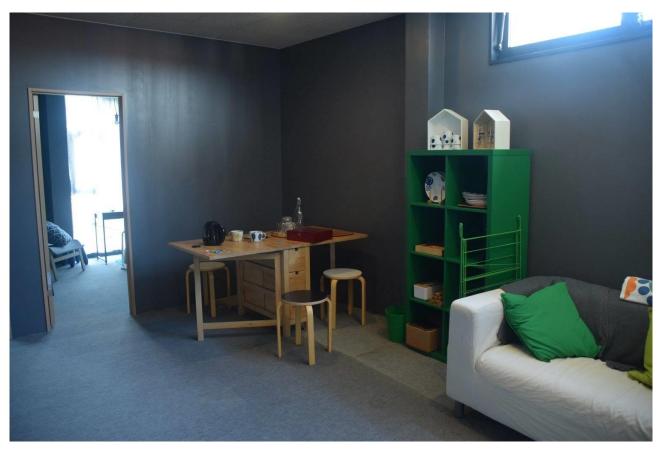

# Central area (2F) (Living room)

kitchen area (construction has finished)

The kitchen has a refrigerator, IH Cooker, microwave, oven, kettle, and so on. The outside area can be used freely (outside furniture, bbq are available). There is washing machine located behind the former shop. Wifi is available in the whole house and on the terrace.

1F Event space and kitchen. Events might be taking place in this space regularly.