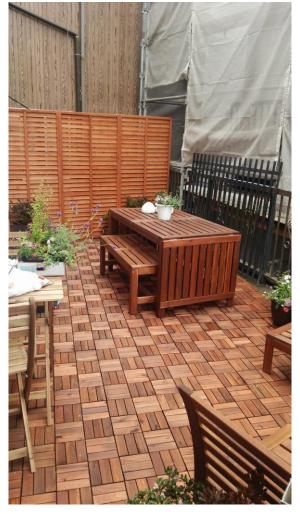

# Central area (2F) (Living room)

kitchen area (construction has finished)

The kitchen has a refrigerator, IH Cooker, microwave, oven, kettle, and so on. The outside area can be used freely (outside furniture, bbq are available). There is washing machine located behind the former shop. Wifi is available in the whole house and on the terrace.