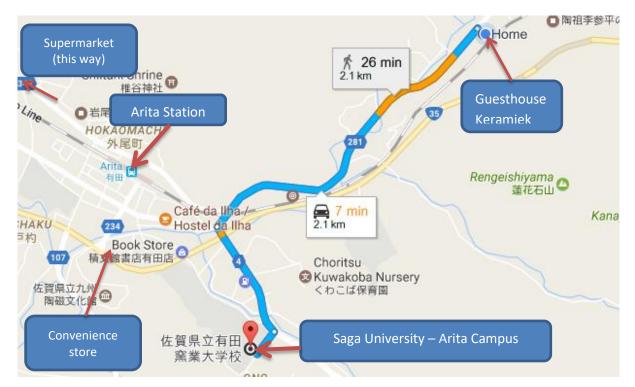

### **Guesthouse Keramiek Arita**

(address: Saga-ken, Nishimatsuura-gun, Arita-cho, Koubira 2-2-2 7844-0005)

The guesthouse is located in the center of the town of Arita (Kami-Arita, close to Koransha and the Tozan Shrine). The distance to the ceramic department is 2.1 km (by bicycle around 10 minutes).

## Other distances:

| Arita station         | 1.9 km | 23 minutes on foot |
|-----------------------|--------|--------------------|
| Kami-Arita station    | 950m   | 13 minutes on foot |
| Max Value Supermarket | 3 km   | 36 minutes on foot |
| Convenience store     | 2 km   | 25 minutes on foot |
| Post office           | 250m   | 3 minutes on foot  |