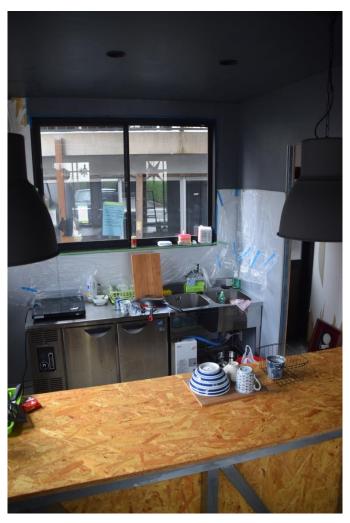

# Central area (2F) (Living room)

kitchen area (construction has finished)

The kitchen has a refrigerator, IH Cooker, microwave, oven, kettle, and so on. The outside area can be used freely (outside furniture, bbq are available). There is washing machine located behind the former shop. Wifi is available in the whole house and on the terrace.