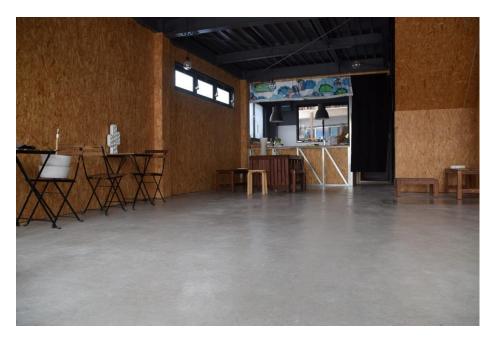

1F Event space and kitchen. Events might be taking place in this space regularly.